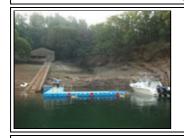

#### PROJECT 2 – Lake (LOCATION WITHHELD)

SMALL BOAT BERTHING FACILITY

Total Area - 17 sq.mtrs.