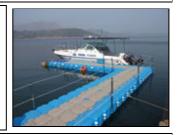

#### FINGER JETTY FOR 2 BOATS (11 mtr LoA & 15 mtr LoA) ALONG THE SLIPWAY AT RIVER DAM