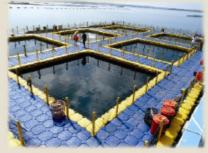

Applications of acrdock modular float system includes marinas, harbours, jet ski docks, drive on docks, floating work platforms used in industry, communal projects, and navy engineering, aquatic stages for water shows and activities, pontoon bridges, fishing farms, floating walkways, Bathers' play rafts, bases of outdoor aquatic beer bars, coffee shops, rest shelters, or floral decorative displays, judge-stages for aquatic sport games, aquatic life-guarding platforms, etc.

Pontoon bridges.

Landing for sailors, rowers, water-skiers, surfers or navy vessels, etc.

Net cages for aquaculture.

Swimming Pool, swimming area.

Floating walkways.

Bathers' play rafts.

Bases of outdoor aquatic beer bars, coffee shops, rest shelters, or floral decorative displays, etc.

Motorized barges (powered by electric motors).

Floatation anchored raft islands.

Judge-stages for aquatic sport games.

Water-boundary markets.

Enclosures and separators for water treatment plants.

Aquatic life-guarding platforms