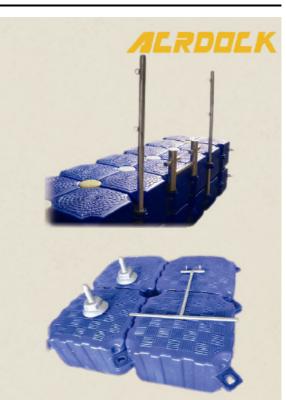

# Specification

Small Cube: 500x500x400 mm

Weight: 7 kg

Diagonal lugs' tensile strength: over 1950kg.

(test speed is 50mm/min)

Compression load: over 3500 kg/sqm Load Capacity: over 350 kg/sqm Color: blue, black, gray and yellow, etc

Material: HDPE Quantity/Container:

216 pcs/20'GP, 460 pcs/40'GP, 552 pcs/40'HQ.

(4 pcs = 2x2 pcs = 1 square meter)

Large Cube: 666x666x400 mm

Weight: 11kg

Diagonal lugs' tensile strength: over 1950kg.

(test speed is 50mm/min)

Compression load: over 3500 kg/sqm Load Capacity: over 350 kg/sqm Color: blue, black, gray and yellow, etc

Material: HDPE Quantity/Container:

144 pcs/20'GP, 306 pcs/40'GP, 360 pcs/40'HQ

(9 pcs = 3x3 pcs = 4 square meters )

Durability: resistant to UV rays, frost, seawater, corrosion, chemicals, and oil.

Changeability/Resolvability: one connecting pin holds four cubes together-permitting the assembly of any size and any configuration on the water and the assembly can be changed to meet the requirements.