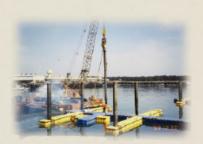

#### PROJECT 1, GOA - Back Waters

MULTI-BOAT PARKING SYSTEM & WAITING-AREA FOR GUESTS FOR CASINO AT GOA

Total Area – 200 sq.mtrs.

#### FINGER JETTY FOR 2 BOATS (11 mtr LoA & 15 mtr LoA) ALONG THE SLIPWAY AT RIVER DAM