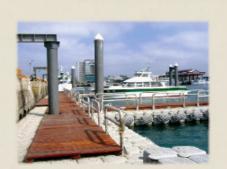

## Marina and Pontoons

As more and more people are getting out on-the-waters, the need of a marina is inevitable. However, at time, using a pontoon system would make sense depending on the requirements for use and location. One of the advantages with these is that they can be moved around in the vicinity of the same area; or you can increase the size through simple re-installation; apart from being cost-effective.

Applications of acrdock modular float system includes marinas, harbours, jet ski docks, drive on docks, floating work platforms used in industry, communal projects, and navy engineering, aquatic stages for water shows and activities, pontoon bridges, fishing farms, floating walkways, Bathers' play rafts, bases of outdoor aquatic beer bars, coffee shops, rest shelters, or floral decorative displays, judge-stages for aquatic sport games, aquatic life-guarding platforms, etc.

### **Features**

Marinas, jetty, floating dock.

Jet Ski docks.

Drive on docks.

Floating work platforms used in industry, communal projects, and navy engineering, etc.

Aquatic stages for water shows and activities.