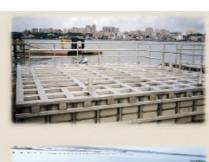

#### PROJECT 2 – Lake (LOCATION WITHHELD)

SMALL BOAT BERTHING FACILITY

Total Area - 17 sq.mtrs.

#### FINGER JETTY FOR 2 BOATS (11 mtr LoA & 15 mtr LoA) ALONG THE SLIPWAY AT RIVER DAM