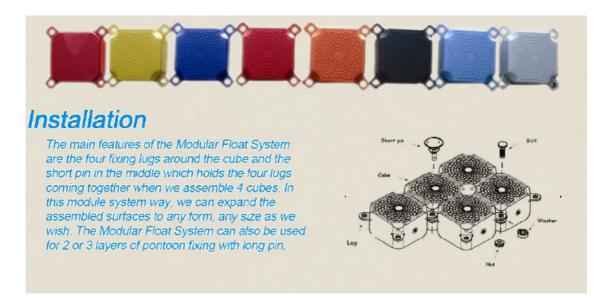

# Application Safety: with patterns System is free from

Safety, with patterns on the top surface, Modular Float System is free from the dangers caused by slippery surfaces, splinters and rusty nails usually found on wooden walkways. Also it has no sharp corners and is stable enough to walk on.

Versatility: can be used widely in various fields.

Economy: free maintenance and low upkeep.

Convenience/Simplicity of Construction; can be easily quickly installed and dismantled.

Color: with colors of blue, black, gray, and orange, etc.

Durability: resistant to UV rays, frost, seawater, corrosion, chemicals, and oil.

Changeability/Resolvability: one connecting pin holds four cubes together-permitting the assembly of any size and any configuration on the water and the assembly can be changed to meet the requirements.

Recycle: HDPE,100% recyclable, environmentally friendly.

High Compression: Average compression load is over 3500 kg/sqm.

Strength: Diagonal lugs' tensile strength is over 1950kg approved by the official authorities; test speed is 50mm/min. (This is the MOST IMPORTANT ITEM to the quality because the connecting is the foremost factor to the pontoon's quality.)