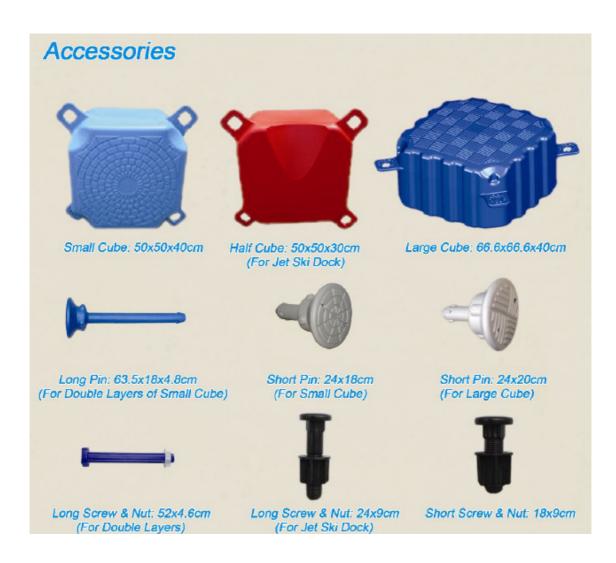

# Specification

Small Cube: 500x500x400 mm

Weight: 7 kg

Diagonal lugs' tensile strength: over 1950kg.

(test speed is 50mm/min)

Compression load: over 3500 kg/sqm Load Capacity: over 350 kg/sqm Color: blue, black, gray and yellow, etc

Material: HDPE Quantity/Container:

216 pcs/20'GP, 460 pcs/40'GP, 552 pcs/40'HQ.

(4 pcs = 2x2 pcs = 1 square meter)

Large Cube: 666x666x400 mm

Weight: 11kg

Diagonal lugs' tensile strength: over 1950kg.

(test speed is 50mm/min)

Compression load: over 3500 kg/sqm Load Capacity: over 350 kg/sqm Color: blue, black, gray and yellow, etc

Material: HDPE Quantity/Container:

144 pcs/20'GP, 306 pcs/40'GP, 360 pcs/40'HQ

(9 pcs = 3x3 pcs = 4 square meters )