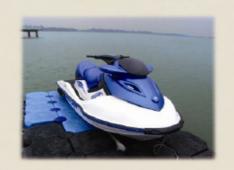

## Marina and Pontoons

As more and more people are getting out on-the-waters, the need of a marina is inevitable. However, at time, using a pontoon system would make sense depending on the requirements for use and location. One of the advantages with these is that they can be moved around in the vicinity of the same area; or you can increase the size through simple re-installation; apart from being cost-effective.

Applications of acrdock modular float system includes marinas, harbours, jet ski docks, drive on docks, floating work platforms used in industry, communal projects, and navy engineering, aquatic stages for water shows and activities, pontoon bridges, fishing farms, floating walkways, Bathers' play rafts, bases of outdoor aquatic beer bars, coffee shops, rest shelters, or floral decorative displays, judge-stages for aquatic sport games, aquatic life-guarding platforms, etc.

### **Features**

Marinas, jetty, floating dock.

Jet Ski docks.

Drive on docks.

Floating work platforms used in industry, communal projects, and navy engineering, etc.

Aquatic stages for water shows and activities.