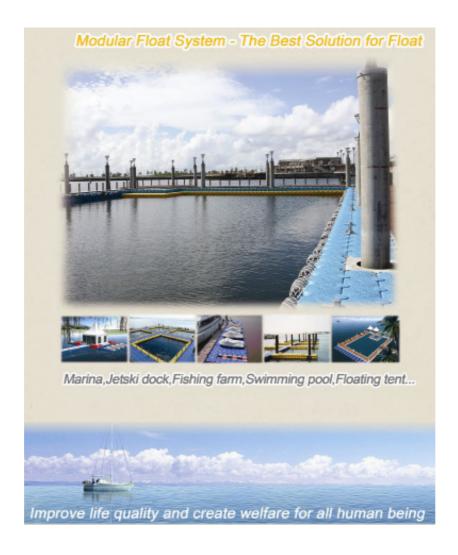

## Marina and Pontoons

As more and more people are getting out on-the-waters, the need of a marina is inevitable. However, at time, using a pontoon system would make sense depending on the requirements for use and location. One of the advantages with these is that they can be moved around in the vicinity of the same area; or you can increase the size through simple re-installation; apart from being cost-effective.

Applications of acrdock modular float system includes marinas, harbours, jet ski docks, drive on docks, floating work platforms used in industry, communal projects, and navy engineering, aquatic stages for water shows and activities, pontoon bridges, fishing farms, floating walkways, Bathers' play rafts, bases of outdoor aquatic beer bars, coffee shops, rest shelters, or floral decorative displays, judge-stages for aquatic sport games, aquatic life-guarding platforms, etc.

### **Features**

Marinas, jetty, floating dock.

Jet Ski docks.

Drive on docks.

Floating work platforms used in industry, communal projects, and navy engineering, etc.

Aquatic stages for water shows and activities.

Pontoon bridges.

Landing for sailors, rowers, water-skiers, surfers or navy vessels, etc.

Net cages for aquaculture.

Swimming Pool, swimming area.

Floating walkways.

Bathers' play rafts.

Bases of outdoor aquatic beer bars, coffee shops, rest shelters, or floral decorative displays, etc.

Motorized barges (powered by electric motors).

Floatation anchored raft islands.

Judge-stages for aquatic sport games.

Water-boundary markets.

Enclosures and separators for water treatment plants.

Aquatic life-guarding platforms