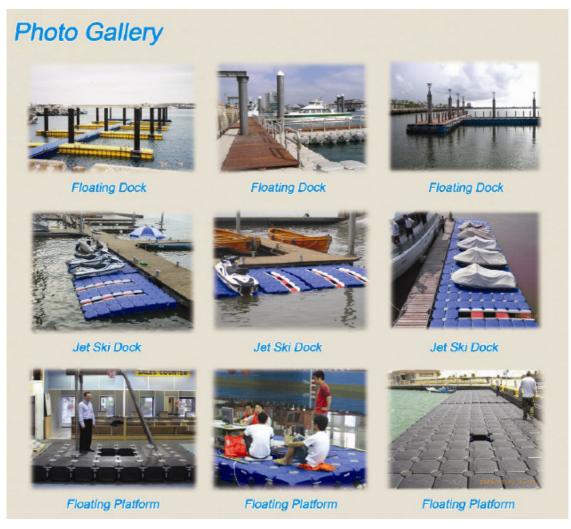

Applications of acrdock modular float system includes marinas, harbours, jet ski docks, drive on docks, floating work platforms used in industry, communal projects, and navy engineering, aquatic stages for water shows and activities, pontoon bridges, fishing farms, floating walkways, Bathers' play rafts, bases of outdoor aquatic beer bars, coffee shops, rest shelters, or floral decorative displays, judge-stages for aquatic sport games, aquatic life-guarding platforms, etc.

### **Features**

Marinas, jetty, floating dock.

Jet Ski docks.

Drive on docks.

Floating work platforms used in industry, communal projects, and navy engineering, etc.

Aquatic stages for water shows and activities.

Pontoon bridges.

Landing for sailors, rowers, water-skiers, surfers or navy vessels, etc.

Net cages for aquaculture.

Swimming Pool, swimming area.

Floating walkways.

Bathers' play rafts.

Bases of outdoor aquatic beer bars, coffee shops, rest shelters, or floral decorative displays, etc.

Motorized barges (powered by electric motors).

Floatation anchored raft islands.

Judge-stages for aquatic sport games.

Water-boundary markets.

Enclosures and separators for water treatment plants.

Aquatic life-guarding platforms