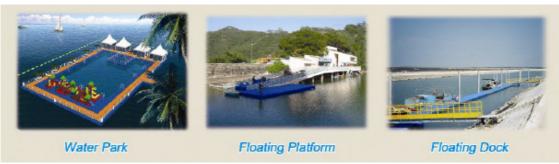

Applications of acrdock modular float system includes marinas, harbours, jet ski docks, drive on docks, floating work platforms used in industry, communal projects, and navy engineering, aquatic stages for water shows and activities, pontoon bridges, fishing farms, floating walkways, Bathers' play rafts, bases of outdoor aquatic beer bars, coffee shops, rest shelters, or floral decorative displays, judge-stages for aquatic sport games, aquatic life-guarding platforms, etc.

### **Features**

Marinas, jetty, floating dock.

Jet Ski docks.

Drive on docks.

Floating work platforms used in industry, communal projects, and navy engineering, etc.

Aquatic stages for water shows and activities.

Pontoon bridges.

Landing for sailors, rowers, water-skiers, surfers or navy vessels, etc.

Net cages for aquaculture.

Swimming Pool, swimming area.

Floating walkways.

Bathers' play rafts.

Bases of outdoor aquatic beer bars, coffee shops, rest shelters, or floral decorative displays, etc.

Motorized barges (powered by electric motors).

Floatation anchored raft islands.

Judge-stages for aquatic sport games.

Water-boundary markets.

Enclosures and separators for water treatment plants.

Aquatic life-guarding platforms