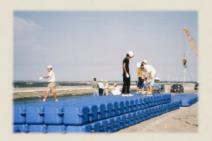

## Marina and Pontoons

As more and more people are getting out on-the-waters, the need of a marina is inevitable. However, at time, using a pontoon system would make sense depending on the requirements for use and location. One of the advantages with these is that they can be moved around in the vicinity of the same area; or you can increase the size through simple re-installation; apart from being cost-effective.

The Pontoon product and components used by us to form a pontoon system are an effective and efficient to assemble and no-maintenance. After understanding your requirements correctly, sufficient amount of testing and analysis is done before advising the best solution for your pontoon.

By flooding the units the freeboard can be altered to suit different applications. This is also useful for extra stability when installing a permanent platform. All the individual cube units are marked for ballast purposes.