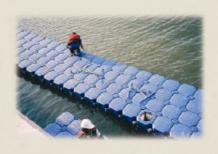

The Pontoon product and components used by us to form a pontoon system are an effective and efficient to assemble and no-maintenance. After understanding your requirements correctly, sufficient amount of testing and analysis is done before advising the best solution for your pontoon.

The Pontoon product and components is made from industrial strength high-density molecular weight Polyethylene HD-PE Lupolen 5261Z from BASELL in Germany. This material will never corrode or generate reactions with seawater electrolysis, chemicals, fuel, oil, gasoline, and is 100% UV resistant. The use of such pontoon systems is environmentally friendly and long-lasting.

By flooding the units the freeboard can be altered to suit different applications. This is also useful for extra stability when installing a permanent platform. All the individual cube units are marked for ballast purposes.