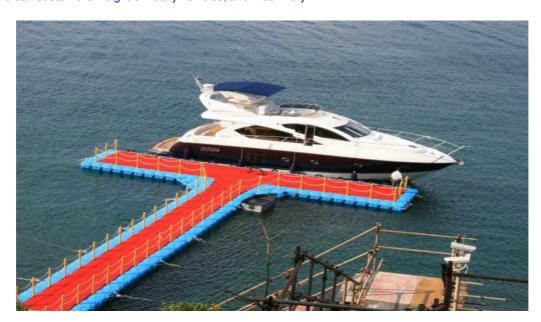

## Marina and Pontoons

As more and more people are getting out on-the-waters, the need of a marina is inevitable. However, at time, using a pontoon system would make sense depending on the requirements for use and location. One of the advantages with these is that they can be moved around in the vicinity of the same area; or you can increase the size through simple re-installation; apart from being cost-effective.

Applications of acrdock modular float system includes marinas, harbours, jet ski docks, drive on docks, floating work platforms used in industry, communal projects, and navy engineering, aquatic stages for water shows and activities, pontoon bridges, fishing farms, floating walkways, Bathers' play rafts, bases of outdoor aquatic beer bars, coffee shops, rest shelters, or floral decorative displays, judge-stages for aquatic sport games, aquatic life-guarding platforms, etc.

### **Features**

Marinas, jetty, floating dock.

Jet Ski docks.

Drive on docks.

Floating work platforms used in industry, communal projects, and navy engineering, etc.

Aquatic stages for water shows and activities.